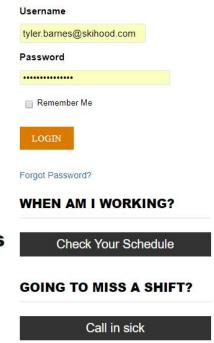

### CHECKING YOUR SCHEDULE

- You will be sent an email confirmation once you have submitted a schedule with all the dates you signed up to be available
- Check RTP and Instructor Portal to make sure the dates are correct.
- If there is a date wrong, please notify a Supervisor immediately

### **Check Your Schedule**

Just like on the Ski & Ride School instructor lounge computers, enter your employee number below to view your schedule. The best way to see your full assignment is to choose "Day" for the calendar view so you can see all the assignments for the day. Also if you are having any issues with this page you can also view your schedule at this URL directly: <a href="https://mail.skihood.com/webadmin/.</a>. And if you are really savvy you can bookmark this URL on your computer or phone: <a href="https://mail.skihood.com/webadmin/instructor/index/12345">https://mail.skihood.com/webadmin/.</a>. And if you are really savvy you can bookmark this URL on your computer or phone: <a href="https://mail.skihood.com/webadmin/instructor/index/12345">https://mail.skihood.com/webadmin/.</a> and if you are really savvy you can bookmark this URL on your computer or phone: <a href="https://mail.skihood.com/webadmin/instructor/index/12345">https://mail.skihood.com/webadmin/.</a> and if you are really savvy you can bookmark this URL on your computer or phone: <a href="https://mail.skihood.com/webadmin/instructor/index/12345">https://mail.skihood.com/webadmin/instructor/index/12345</a> where the "12345" in the URL is your specific employee number.

### MAKING A CHANGE TO YOUR SCHEDULE

- Please use the instructor portal to submit a schedule change request in Quick Links
- If you are calling in the day of use the "Call in Sick" link in quick links