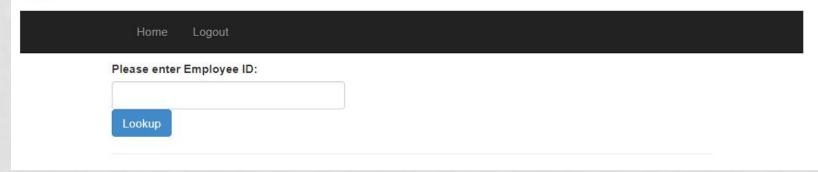

#### LOGIN

### **Check Your Schedule**

Just like on the Ski & Ride School instructor lounge computers, enter your employee number below to view your schedule. The best way to see your full assignment is to choose "Day" for the calendar view so you can see all the assignments for the day. Also if you are having any issues with this page you can also view your schedule at this URL directly: <a href="https://mail.skihood.com/webadmin/.</a>. And if you are really savvy you can bookmark this URL on your computer or phone: <a href="https://mail.skihood.com/webadmin/instructor/index/12345">https://mail.skihood.com/webadmin/.</a>. And if you are really savvy you can bookmark this URL on your computer or phone: <a href="https://mail.skihood.com/webadmin/instructor/index/12345">https://mail.skihood.com/webadmin/.</a> and if you are really savvy you can bookmark this URL on your computer or phone: <a href="https://mail.skihood.com/webadmin/instructor/index/12345">https://mail.skihood.com/webadmin/.</a> and if you are really savvy you can bookmark this URL on your computer or phone: <a href="https://mail.skihood.com/webadmin/instructor/index/12345">https://mail.skihood.com/webadmin/instructor/index/12345</a> where the "12345" in the URL is your specific employee number.