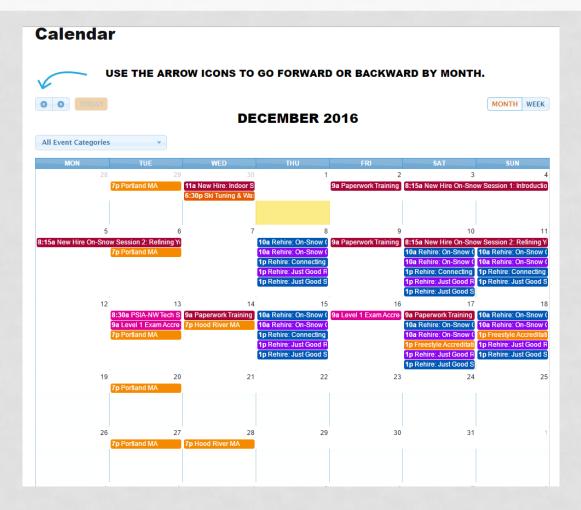

#### **Quick Links**

Upcoming Clinics & Training List Clinic & Event Calendar View Check Your Schedule Schedule Submissions Schedule Change Request Call in Sick SMS Alerts Signup Forgot Your Password Bus Schedule

### **Quick Links**

Upcoming Clinics & Training List Clinic & Event Calendar View Check Your Schedule Schedule Submissions Schedule Change Request Call in Sick SMS Alerts Signup Forgot Your Password Bus Schedule